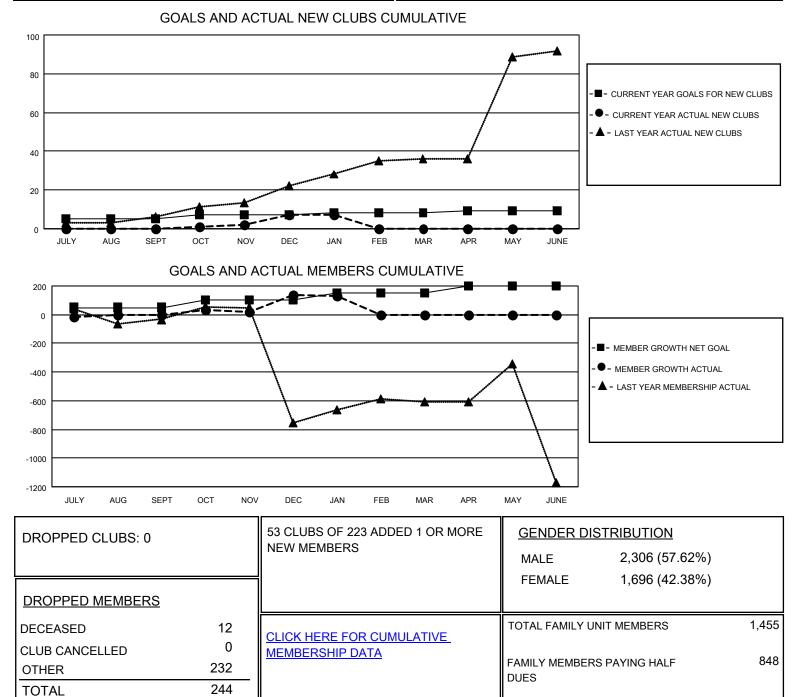

## LOCATION INDIA

District 3233G1

Results as of: 1/31/2021

| Clubs                 |               |           |               | Members               |                        |                         |                                                    |
|-----------------------|---------------|-----------|---------------|-----------------------|------------------------|-------------------------|----------------------------------------------------|
| RESULTS FOR 2020-2021 |               |           |               | RESULTS FOR 2020-2021 |                        |                         |                                                    |
| QUARTER               | NEW CLUB GOAL | NEW CLUBS | DROPPED CLUBS | QUARTER               | BER GROWTH NET<br>GOAL | MEMBER GROWTH<br>ACTUAL | DROPPED<br>MEMBERS ACTUAL<br>(including transfers) |
| JULY/AUG/SEPT         | 5             | 0         | 0             | JULY/AUG/SEPT         | 50                     | 181                     | 73                                                 |
| OCT/NOV/DEC           | 2             | 7         | 0             | OCT/NOV/DEC           | 50                     | 315                     | 165                                                |
| JAN/FEB/MAR           | 1             | 0         | 0             | JAN/FEB/MAR           | 50                     | 3                       | 6                                                  |
| APR/MAY/JUNE          | 1             | 0         | 0             | APR/MAY/JUNE          | 50                     | 0                       | 0                                                  |